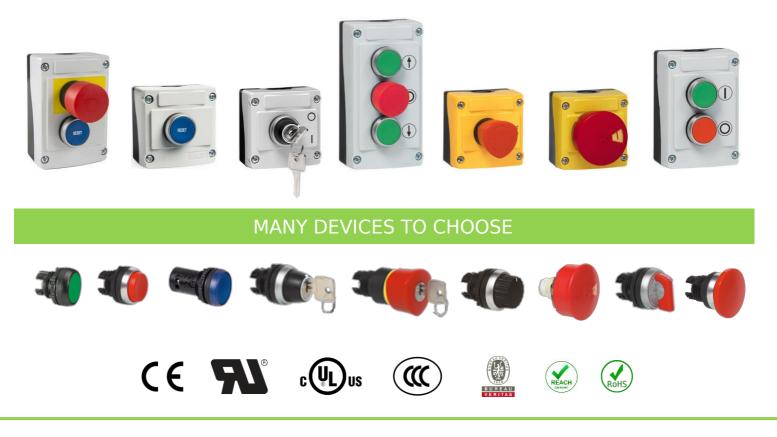

### **CONTROL STATION EXAMPLES**

www.baco-international.com

www.ses-eupen.be

### **Enclosure Options**

- 1 to 5-holes
- Electro-galvanized or stainless steel screws
- Polycarbonate IP66

#### **Device Features**

- Non-corrosive
- Illuminated or non-illuminated
- Water tight
- **Different functions**
- NEMA 1, 3, 3R, 4, 4X, & 13 Different accessories

#### VARIETY OF DEVICES AND OPTIONS

- Push button
- Mushroom heads
- Selector switch
- Key switch
- LED pilot lights
- Double touch
- Triple touch
- Clips
- Contact blocks
- LED blocks
- Accessories
- Illuminated or non illuminated
- Chrome or black bezel
- Special engraving