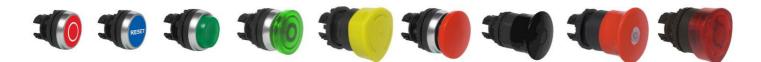

#### **Device Features**

- Non-corrosive
- Illuminated or non-illuminated
- Water tight
- **Different functions**
- NEMA 1, 3, 3R, 4, 4X, & 13 Different accessories

#### VARIETY OF DEVICES AND OPTIONS

- Push button
- Mushroom heads
- Selector switch
- Key switch
- LED pilot lights
- Double touch
- Triple touch
- Clips
- Contact blocks
- LED blocks
- Accessories
- Illuminated or non illuminated
- Chrome or black bezel
- Special engraving